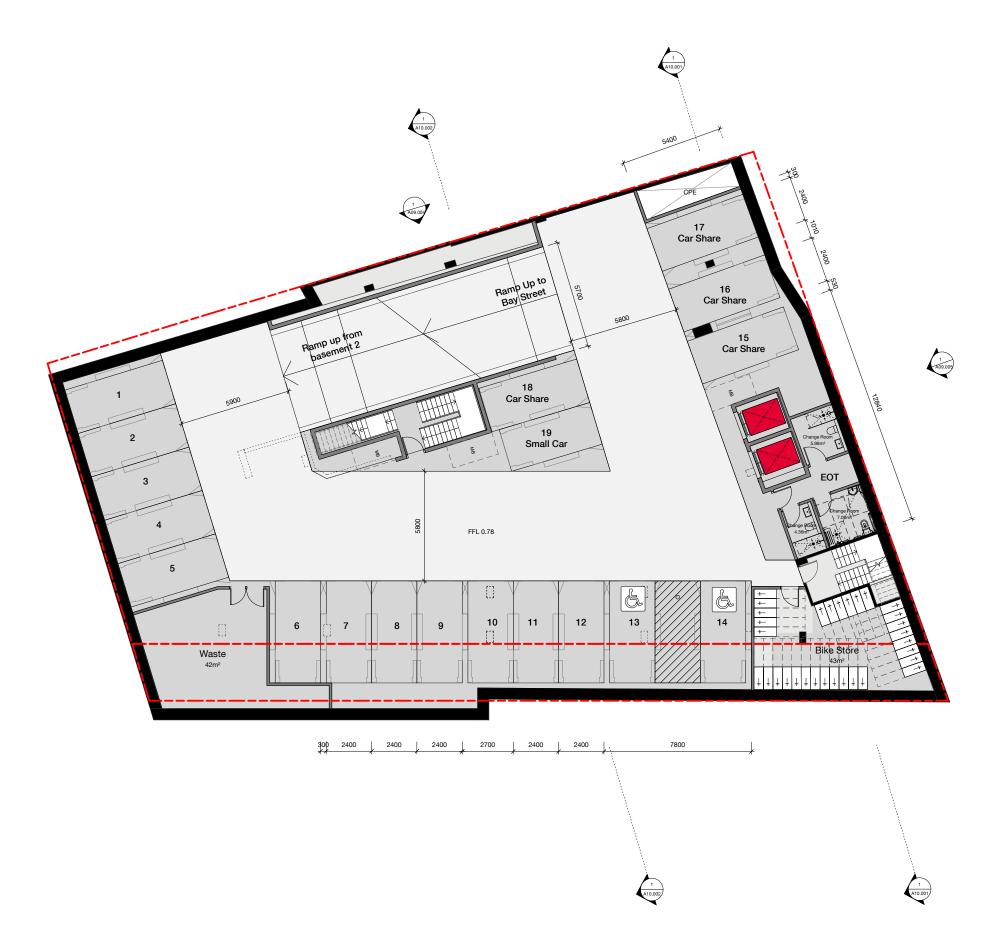

#### Basement 01 Plan

| Status      | FOR INFORMATION       |          |    |
|-------------|-----------------------|----------|----|
| Scale       | 1:100                 | @ A1     |    |
| Drawn       | NS                    | Checked  | МН |
| Project No. | S12438                |          |    |
| Plot Date   | 2/02/2022 11:37:36 AM |          |    |
| BIM         |                       |          |    |
| Drawing no. |                       | Revision |    |

A03.B01

Melbourne 1 Nicholson Street Melbourne VIC 3000 Australia T 03 8664 6200 F 03 8664 6300 email mel@batessmart.com.au http://www.batessmart.com.au

301 11

cholson Street ooo Australia Surry Hills NSV