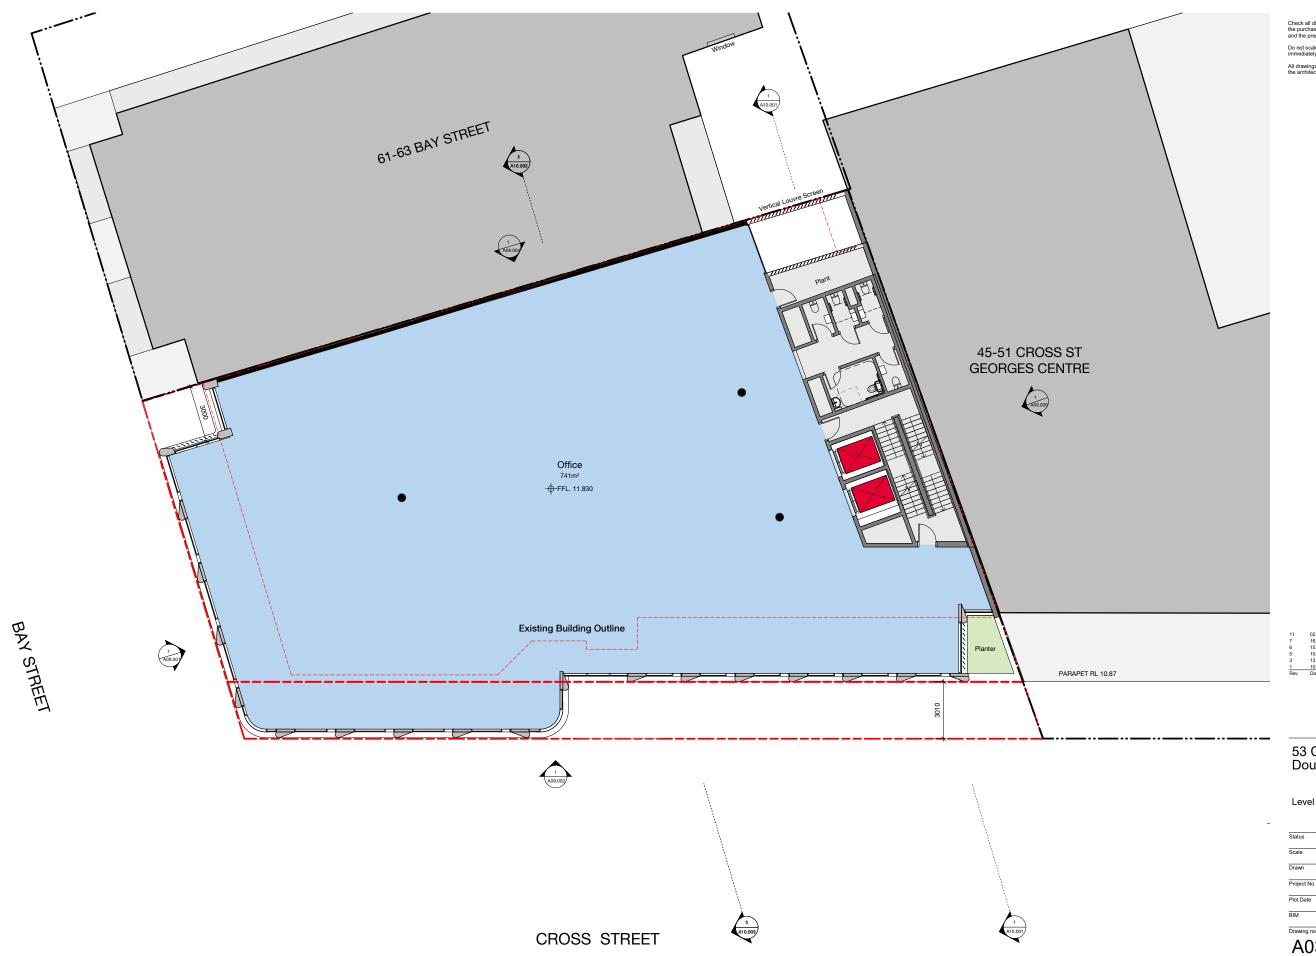

### 53 Cross Street Double Bay

Level 02 Floor Plan

| Status      | FOR INFORMATION       |          |    |
|-------------|-----------------------|----------|----|
| Scale       | 1 : 100               | @ A1     |    |
| Drawn       | NS                    | Checked  | МН |
| Project No. | S12438                |          |    |
| Plot Date   | 2/02/2022 11:32:39 AM | ı        |    |
| BIM         |                       |          |    |
| Drawing no. |                       | Revision |    |