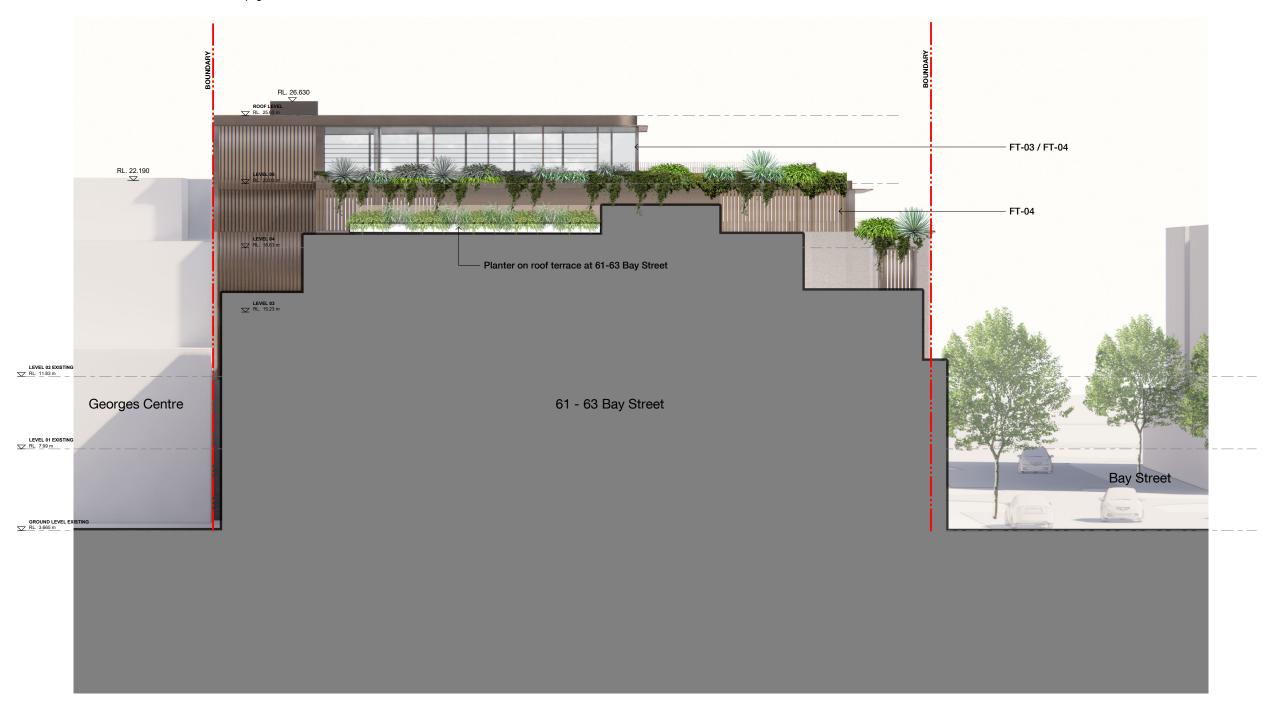

## Detail Section - Overlooking to 61-63 Bay Street

| Status      | FOR INFORMATION       |         |    |
|-------------|-----------------------|---------|----|
| Scale       | As indicated          | @ A1    |    |
| Drawn       | NS                    | Checked | МН |
| Project No. | S12438                |         |    |
| Plot Date   | 23/11/2021 5:12:50 PN | 4       |    |
| BIM         |                       |         |    |
|             |                       |         |    |

61-63 Bay Street

Fixed Vertical Louvre - Plan 1:20 Do not scale drawings - refer to figured dimensions only. Any discrepancies shall immediately be referred to the architect for clarification.

Check all dimensions and site conditions prior to commencement of any work, the purchase or ordering of any materials, fittings, plant, services or equipment and the preparation of shop drawings and or the fabrication of any components.