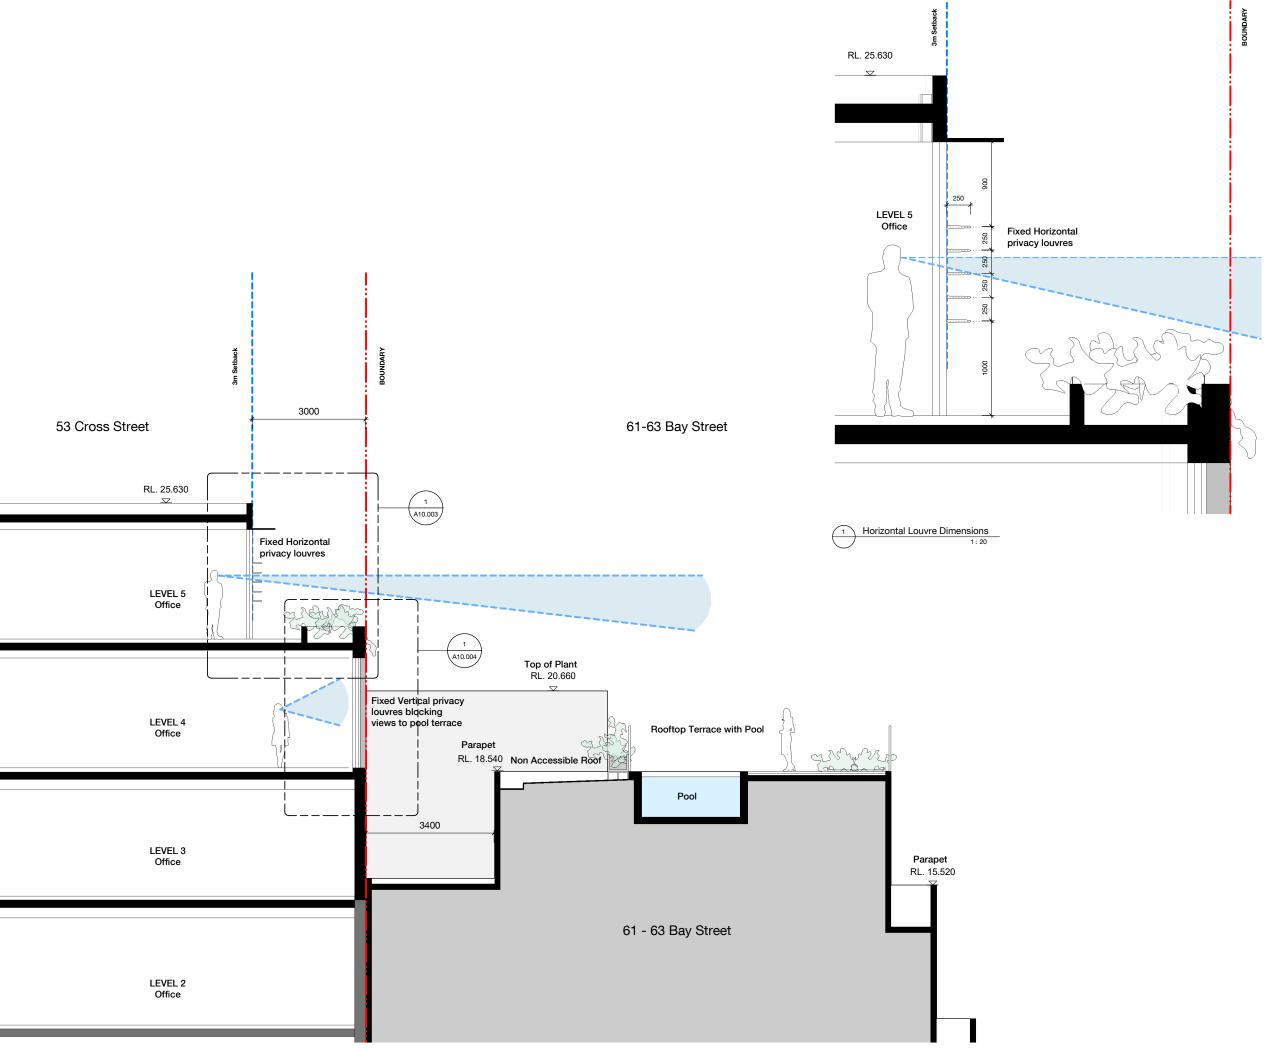

### 53 Cross Street Double Bay

## Detail Section - Overlooking to 61-63 Bay Street

| Status      | FOR INFORMATION       |         |    |
|-------------|-----------------------|---------|----|
| Scale       | As indicated          | @ A1    |    |
| Drawn       | NS                    | Checked | МН |
| Project No. | S12438                |         |    |
| Plot Date   | 23/11/2021 5:12:50 PN | 4       |    |
| BIM         |                       |         |    |
|             |                       |         |    |

61-63 Bay Street

Fixed Vertical Louvre - Plan 1:20 Do not scale drawings - refer to figured dimensions only. Any discrepancies shall immediately be referred to the architect for clarification.

Check all dimensions and site conditions prior to commencement of any work, the purchase or ordering of any materials, fittings, plant, services or equipment and the preparation of shop drawings and or the fabrication of any components.

# 53 Cross Street Double Bay

#### Fixed Vertical Louvre Details

| Status      | FOR INFORMATION       |          |         |
|-------------|-----------------------|----------|---------|
| Scale       | 1:20                  | @ A1     |         |
| Drawn       | Author                | Checked  | Checker |
| Project No. | S12438                |          |         |
| Plot Date   | 2/02/2022 10:00:43 AM |          |         |
| BIM         |                       |          |         |
| Drawing no. |                       | Revision |         |
| A10.004     |                       | 7        |         |