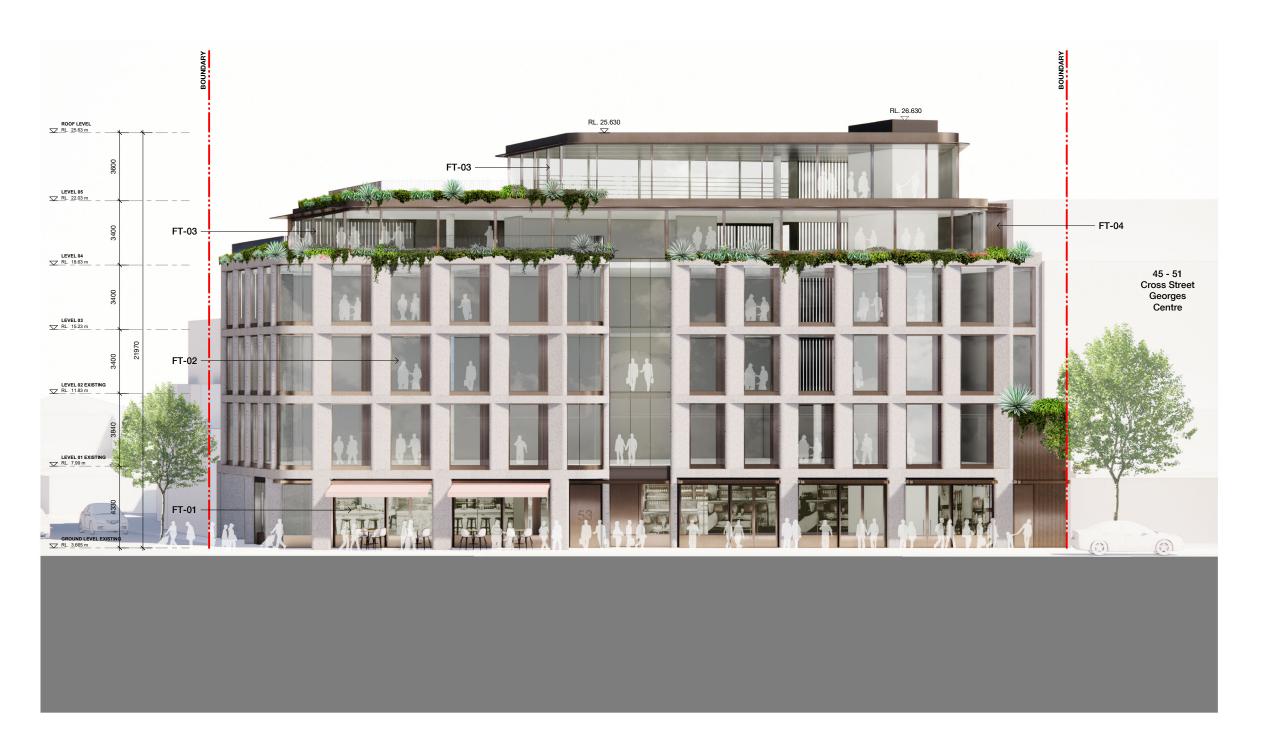

- FT-01 \ Facade Type 01: Retail Facade Ground Level
  \ Vertical Columns: Polished white pigment precast concrete
  \ Horizontal Beams: Polished white pigment precast concrete
- Glazing: 'Crystal Grey' Double glazed unit
  Shopfronts: Warm 'champagne' powdercoated aluminium

- Horizontal Beams: Polished white pigment precast concrete
- Glazing: 'Crystal Grey' Double glazed unit
- Vertical Panels: Warm 'champagne' powdercoated aluminium rods with operable

#### panel

#### FT-03 \ Facade Type 03: Commercial Facade Levels 4-5

- Glazing: 'Crystal Grey' Double glazed unit
- Roof: Warm 'champagne' powdercoated aluminium rods with operable panel
- Balustrade: Warm 'champagne' steel rods

#### FT-04 \ Facade Type 04: Commercial Facade Levels 1-5

200mm vertical warm 'champagne' flat louvres

Check all dimensions and site conditions prior to commencement of any work, the purchase or ordering of any materials, fittings, plant, services or equipment and the preparation of shop drawings and or the fabrication of any components