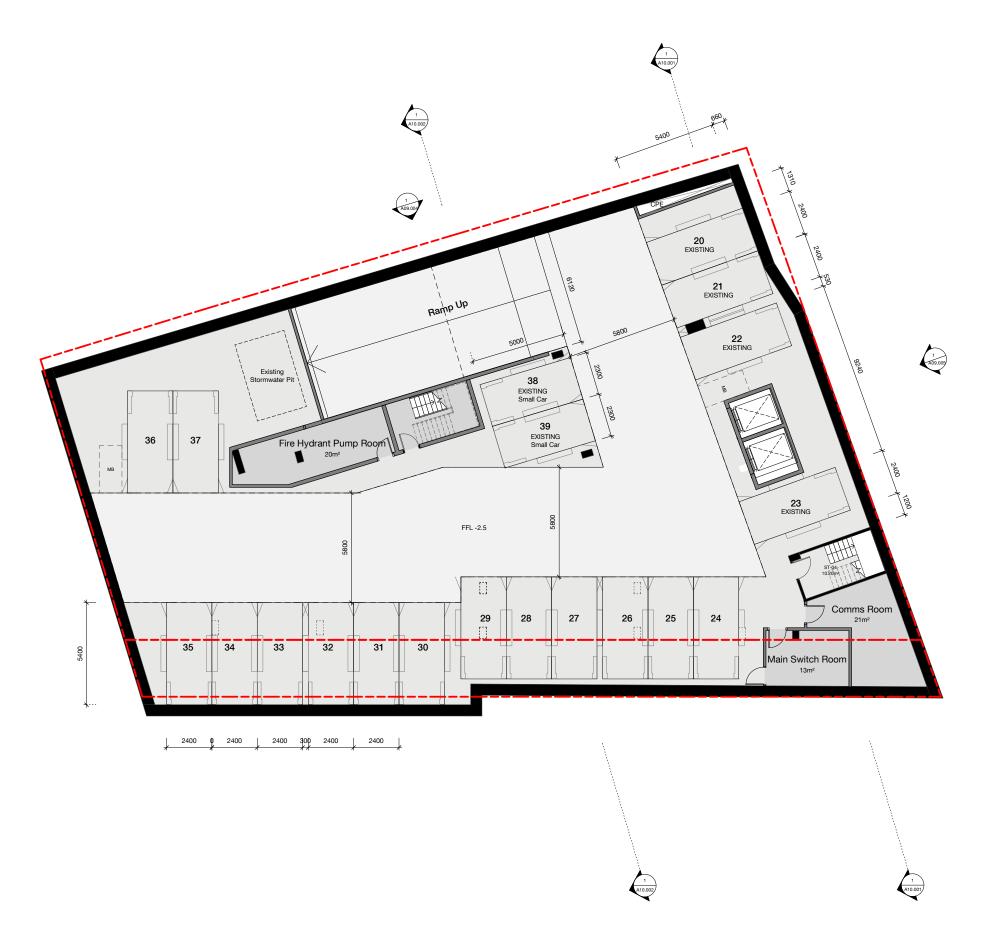

#### Basement 01 Plan

| Status      | FOR INFORMATION       |          |    |
|-------------|-----------------------|----------|----|
| Scale       | 1:100                 | @ A1     |    |
| Drawn       | NS                    | Checked  | МН |
| Project No. | S12438                |          |    |
| Plot Date   | 2/02/2022 11:37:36 AM |          |    |
| BIM         |                       |          |    |
| Drawing no. |                       | Revision |    |