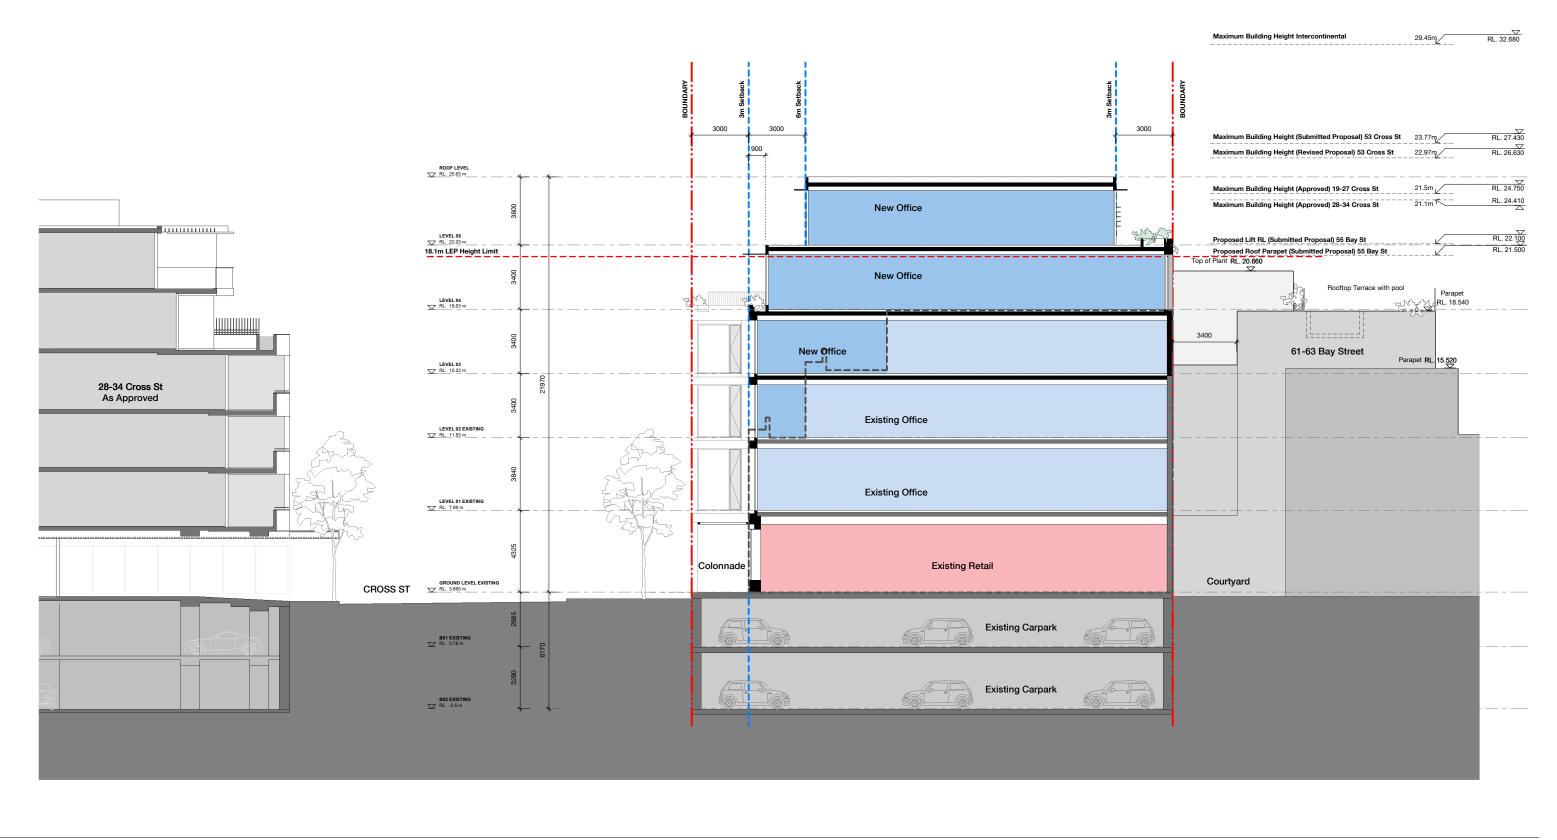

Bates Smart Pty Ltd ABN 70 004 999 400

**BATESSMART** 

np\53CROSSST\_BS\_ARCH\_R2020\_szn.rvt

53 Cross Street Double Bay

Section B

Check all dimensions and site conditions prior to commencement of any work, the purchase or ordering any materials, filtring, plant, services or equipment and the preparation of shop drawings and or the fabrication of any components.

Do not scale drawings - refer to figured dimensions only. Any discrepancies shall immediately be refer the architect for celefration. 1: 100 @ A1

Drawn NS Checked MH

Project no. S12438

Status FOR INFORMATION

Plot Date 23/11/2021 2:39:04 PM

BIM

Drawing no. Revision

A10.002

7

Melbourne 1 Nicholson Street Melbourne VIC 3000 Australia T 03 8664 6200 F 03 8664 6300 email mel@batesmart.com.au http://www.batessmart.com.au