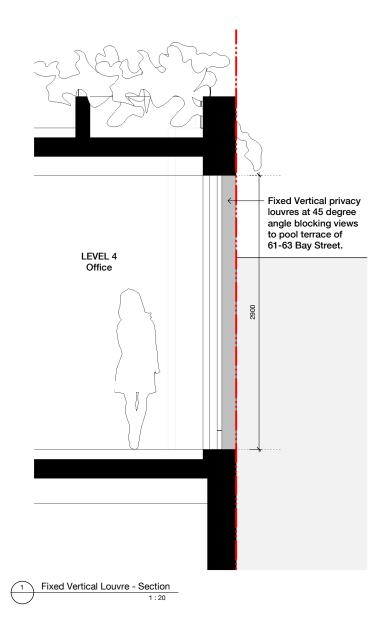

### 53 Cross Street Double Bay

## Detail Section - Overlooking to 61-63 Bay Street

| Status      | FOR INFORMATION       |         |    |
|-------------|-----------------------|---------|----|
| Scale       | As indicated          | @ A1    |    |
| Drawn       | NS                    | Checked | МН |
| Project No. | S12438                |         |    |
| Plot Date   | 23/11/2021 5:12:50 PN | 4       |    |
| BIM         |                       |         |    |
|             |                       |         |    |

61-63 Bay Street

Fixed Vertical Louvre - Plan 1:20 Do not scale drawings - refer to figured dimensions only. Any discrepancies shall immediately be referred to the architect for clarification.

Check all dimensions and site conditions prior to commencement of any work, the purchase or ordering of any materials, fittings, plant, services or equipment and the preparation of shop drawings and or the fabrication of any components.