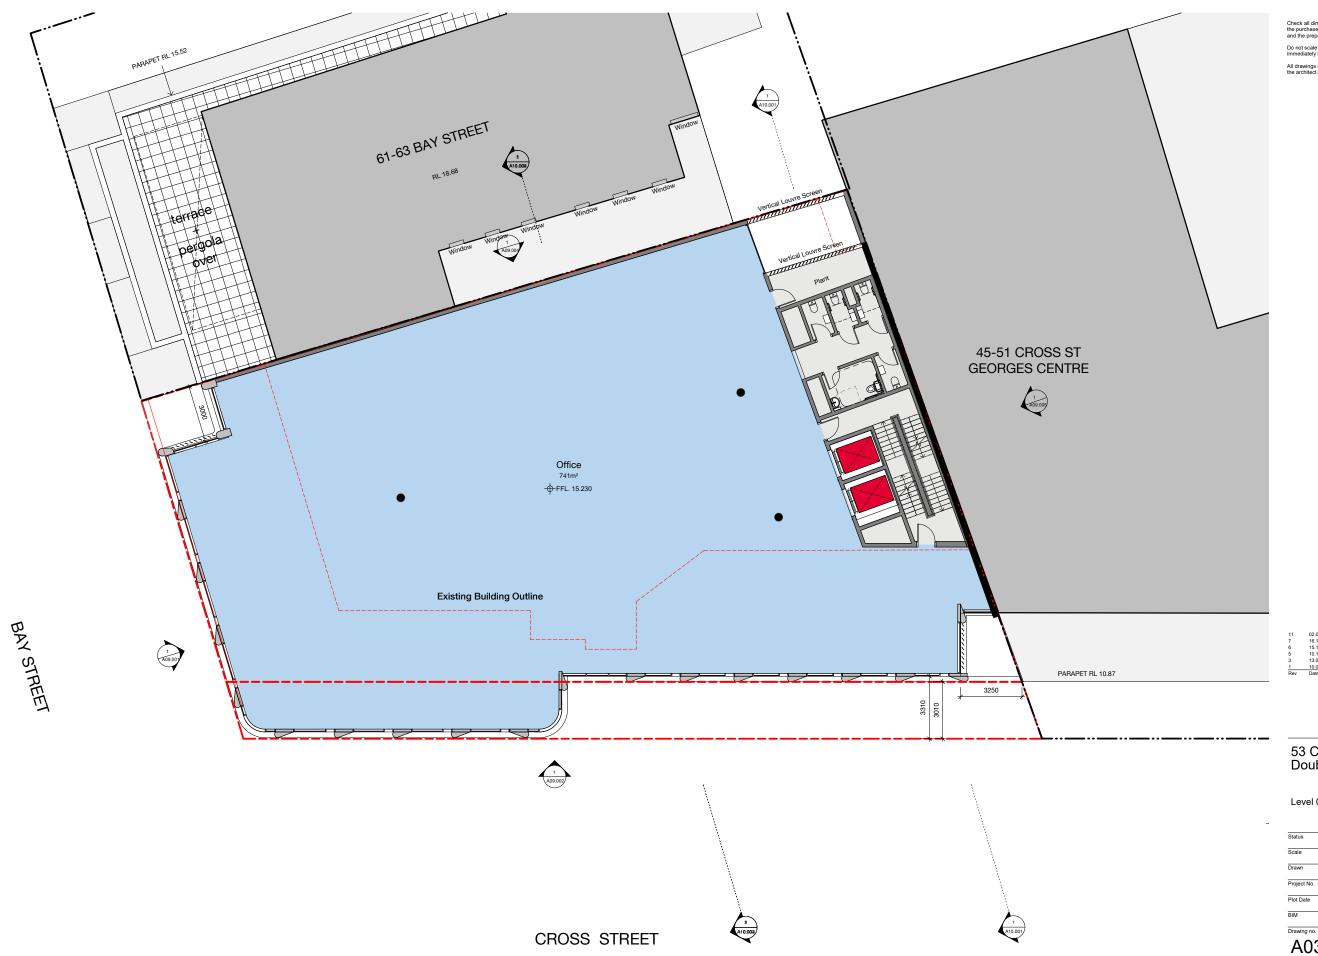

#### Ground Floor Plan

| Status      | FOR INFORMATION       |         |    |
|-------------|-----------------------|---------|----|
| Scale       | 1 : 100               | @ A1    |    |
| Drawn       | NS                    | Checked | МН |
| Project No. | S12438                |         |    |
| Plot Date   | 2/02/2022 11:32:14 AM |         |    |
| BIM         |                       |         |    |