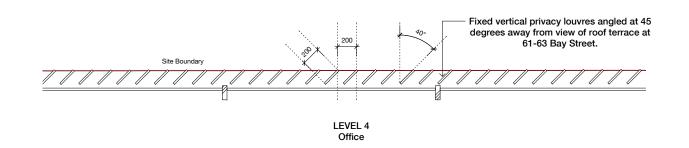

### 53 Cross Street Double Bay

## Detail Section - Overlooking to 61-63 Bay Street

| Status      | FOR INFORMATION       |         |    |
|-------------|-----------------------|---------|----|
| Scale       | As indicated          | @ A1    |    |
| Drawn       | NS                    | Checked | МН |
| Project No. | S12438                |         |    |
| Plot Date   | 23/11/2021 5:12:50 PN | 4       |    |
| BIM         |                       |         |    |
|             |                       |         |    |

61-63 Bay Street

Fixed Vertical Louvre - Plan 1:20 Do not scale drawings - refer to figured dimensions only. Any discrepancies shall immediately be referred to the architect for clarification.

Check all dimensions and site conditions prior to commencement of any work, the purchase or ordering of any materials, fittings, plant, services or equipment and the preparation of shop drawings and or the fabrication of any components.