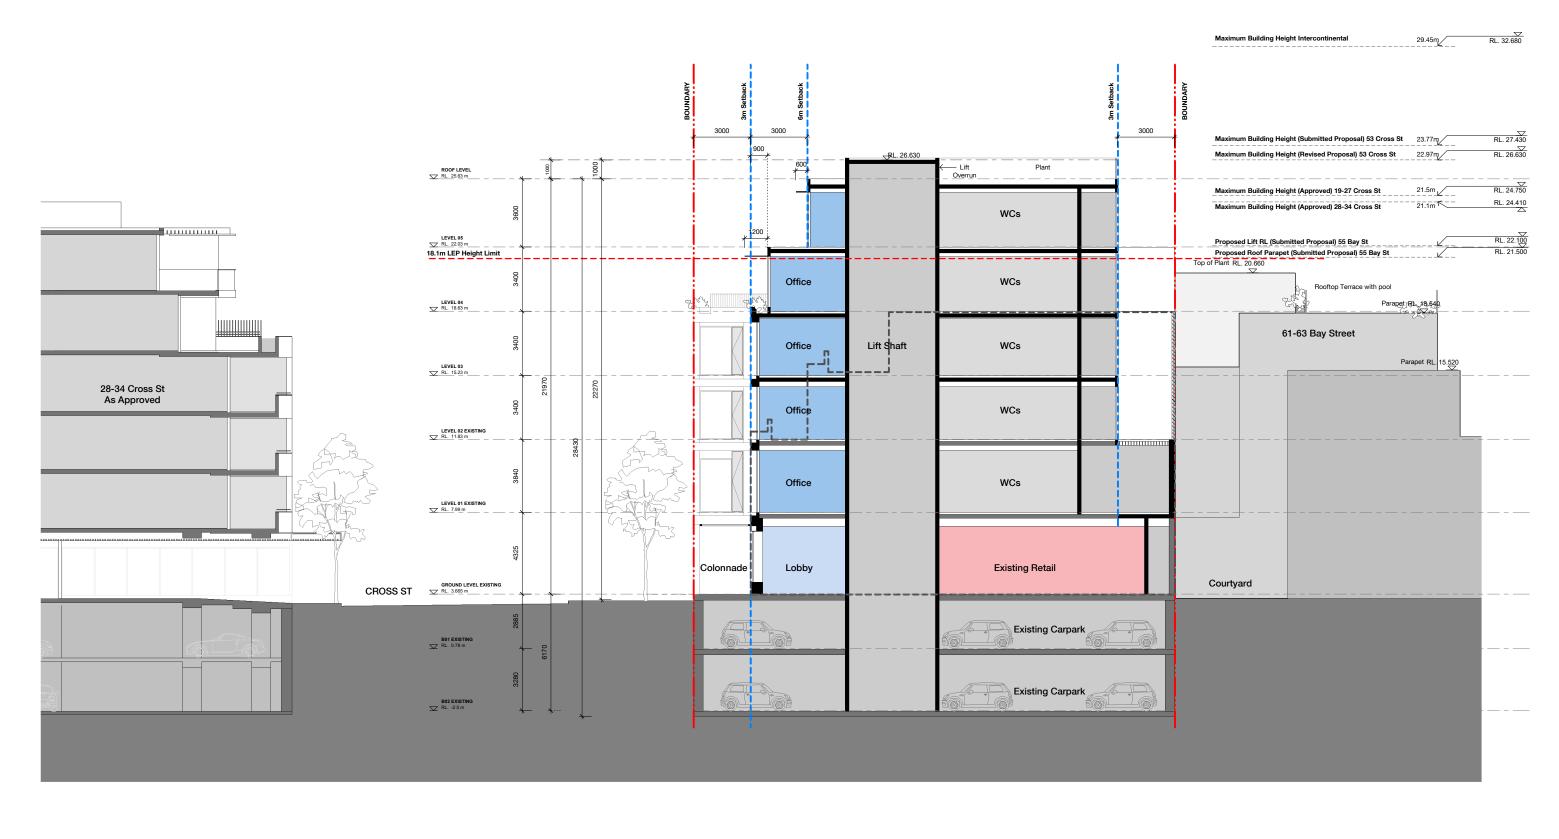

Bates Smart Pty Ltd ABN 70 004 999 400

**BATESSMART** 

np\53CROSSST\_BS\_ARCH\_R2020\_szn.rvt

53 Cross Street Double Bay

Section B

Check all dimensions and site conditions prior to commencement of any work, the purchase or ordering any materials, filtring, plant, services or equipment and the preparation of shop drawings and or the fabrication of any components.

Do not scale drawings - refer to figured dimensions only. Any discrepancies shall immediately be refer the architect for celefration. 1: 100 @ A1

Drawn NS Checked MH

Project no. S12438

Status FOR INFORMATION

Plot Date 23/11/2021 2:39:04 PM

BIM

Drawing no. Revision

A10.002

7

Melbourne 1 Nicholson Street Melbourne VIC 3000 Australia T 03 8664 6200 F 03 8664 6300 email mel@batesmart.com.au http://www.batessmart.com.au