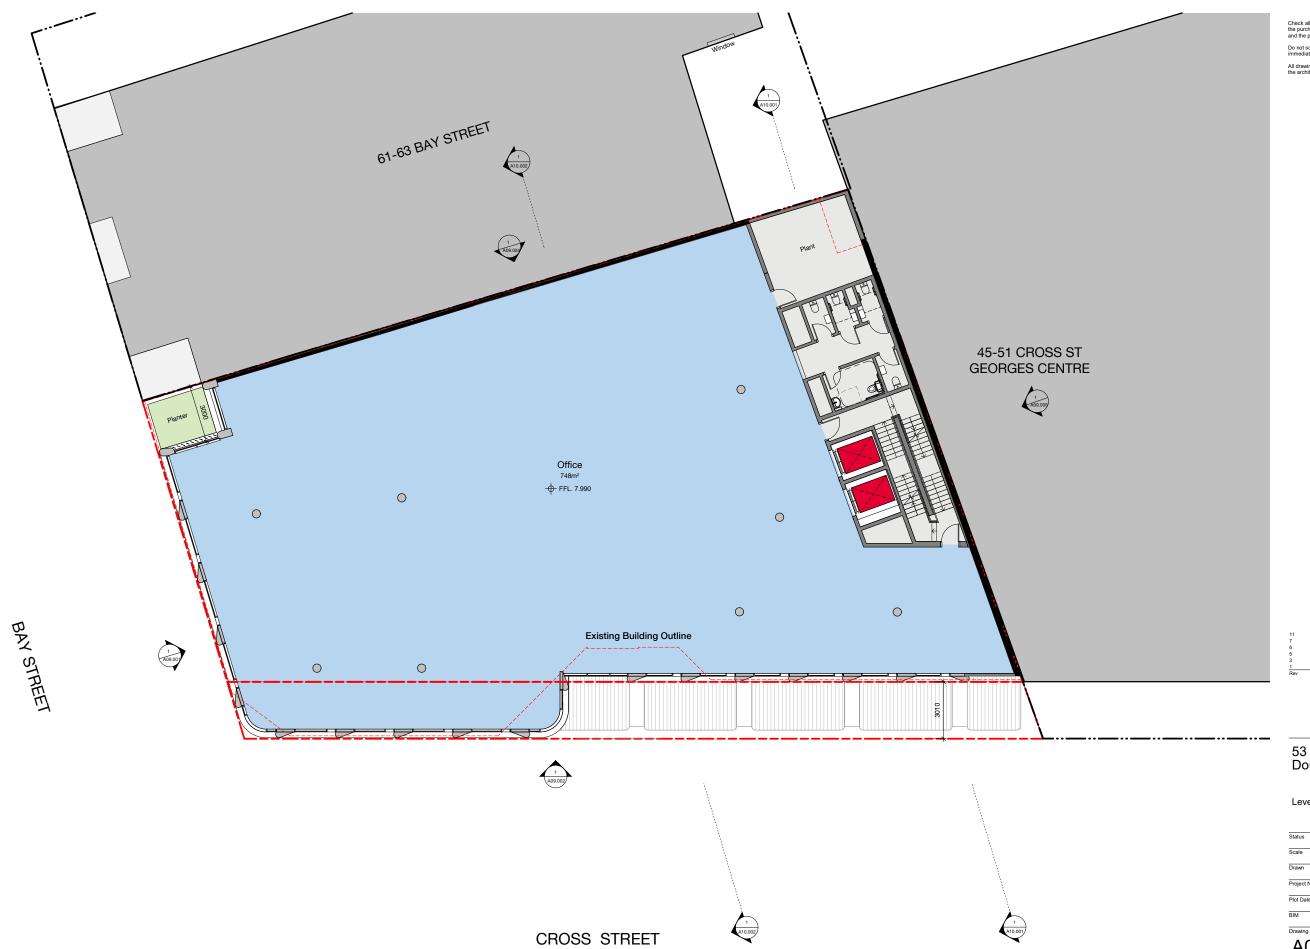

### 53 Cross Street Double Bay

Level 01 Floor Plan

| Status      | FOR INFORMAT          | ION      |    |
|-------------|-----------------------|----------|----|
| Scale       | 1:100                 | @ A1     |    |
| Drawn       | NS                    | Checked  | МН |
| Project No. | S12438                |          |    |
| Plot Date   | 2/02/2022 11:32:27 AM |          |    |
| BIM         |                       |          |    |
| Drawing no. |                       | Revision |    |
| A03         | 101                   | 11       |    |