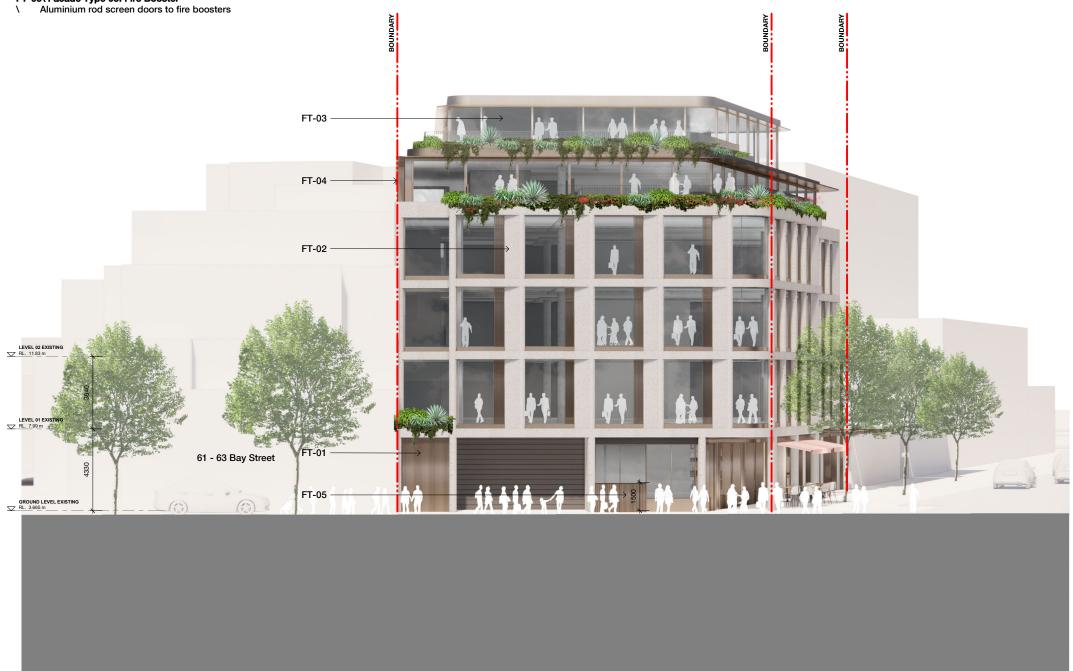

11

- FT-01 \ Facade Type 01: Retail Facade Ground Level
  \ Vertical Columns: Polished white pigment precast concrete
  \ Horizontal Beams: Polished white pigment precast concrete
- Glazing: 'Crystal Grey' Double glazed unit
- Shopfronts: Warm 'champagne' powdercoated aluminium

- Horizontal Beams: Polished white pigment precast concrete
- Glazing: 'Crystal Grey' Double glazed unit
- Vertical Panels: Warm 'champagne' powdercoated aluminium rods with operable

#### FT-03 \ Facade Type 03: Commercial Facade Levels 4-5

- Glazing: 'Crystal Grey' Double glazed unit
- Roof: Warm 'champagne' powdercoated aluminium rods with operable panel
- Balustrade: Warm 'champagne' steel rods

#### FT-04 \ Facade Type 04: Commercial Facade Levels 1-5

200mm vertical warm 'champagne' flat louvres

#### FT-05\ Facade Type 05: Fire Booster

Check all dimensions and site conditions prior to commencement of any work, the purchase or ordering of any materials, fittings, plant, services or equipment and the preparation of shop drawings and or the fabrication of any components