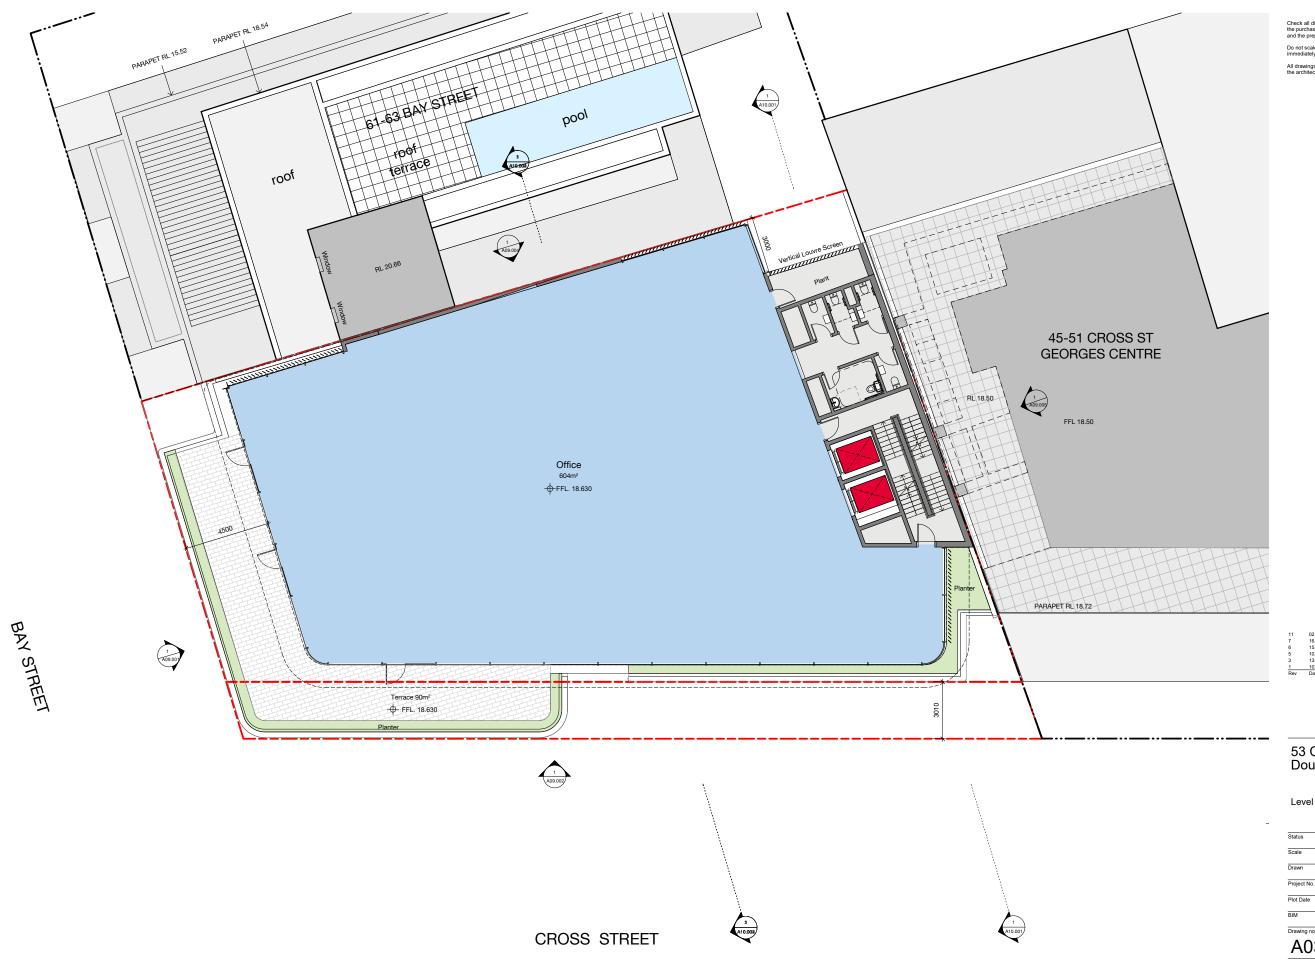

### 53 Cross Street Double Bay

Level 01 Floor Plan

| Status      | FOR INFORMAT          | ION      |    |
|-------------|-----------------------|----------|----|
| Scale       | 1:100                 | @ A1     |    |
| Drawn       | NS                    | Checked  | МН |
| Project No. | S12438                |          |    |
| Plot Date   | 2/02/2022 11:32:27 AM |          |    |
| BIM         |                       |          |    |
| Drawing no. |                       | Revision |    |
| A03         | 101                   | 11       |    |