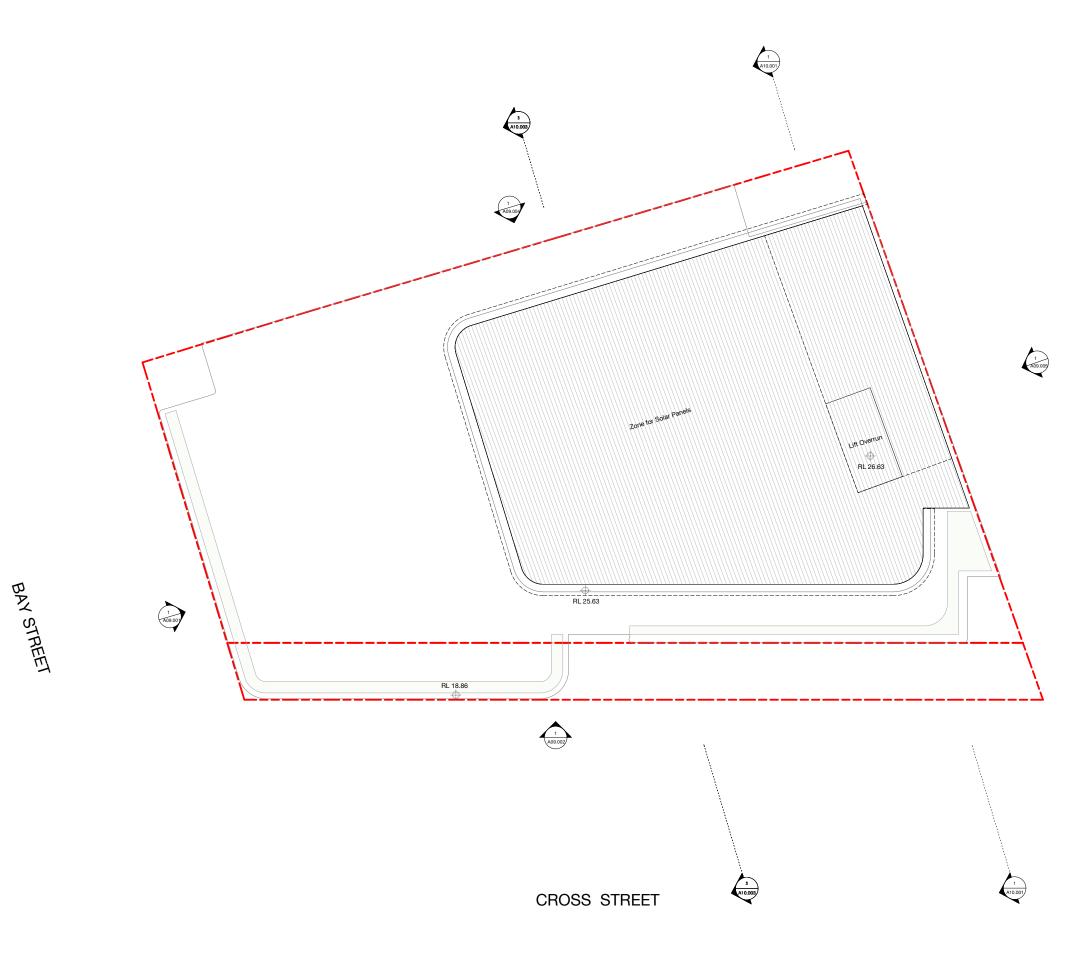

#### Roof Plan

| Status      | FOR INFORMAT          | ION      |    |
|-------------|-----------------------|----------|----|
| Scale       | 1:100                 | @ A1     |    |
| Drawn       | NS                    | Checked  | МН |
| Project No. | S12438                |          |    |
| Plot Date   | 2/02/2022 11:37:25 AM |          |    |
| BIM         |                       |          |    |
| Drawing no. |                       | Revision |    |
|             | 400                   |          |    |

A03.106 11

Melbourne 1 Nicholson Street Melbourne VIC 3000 Australia T 03 8664 6200 F 03 8664 6300 email mel@batessmart.com.au http://www.batessmart.com.au Sydney 43 Brisbane Street Surry Hills NSW 2010 Australia T 02 8354 5100 F 02 8354 5199 email syd@batessmart.com.au http://www.batessmart.com.au