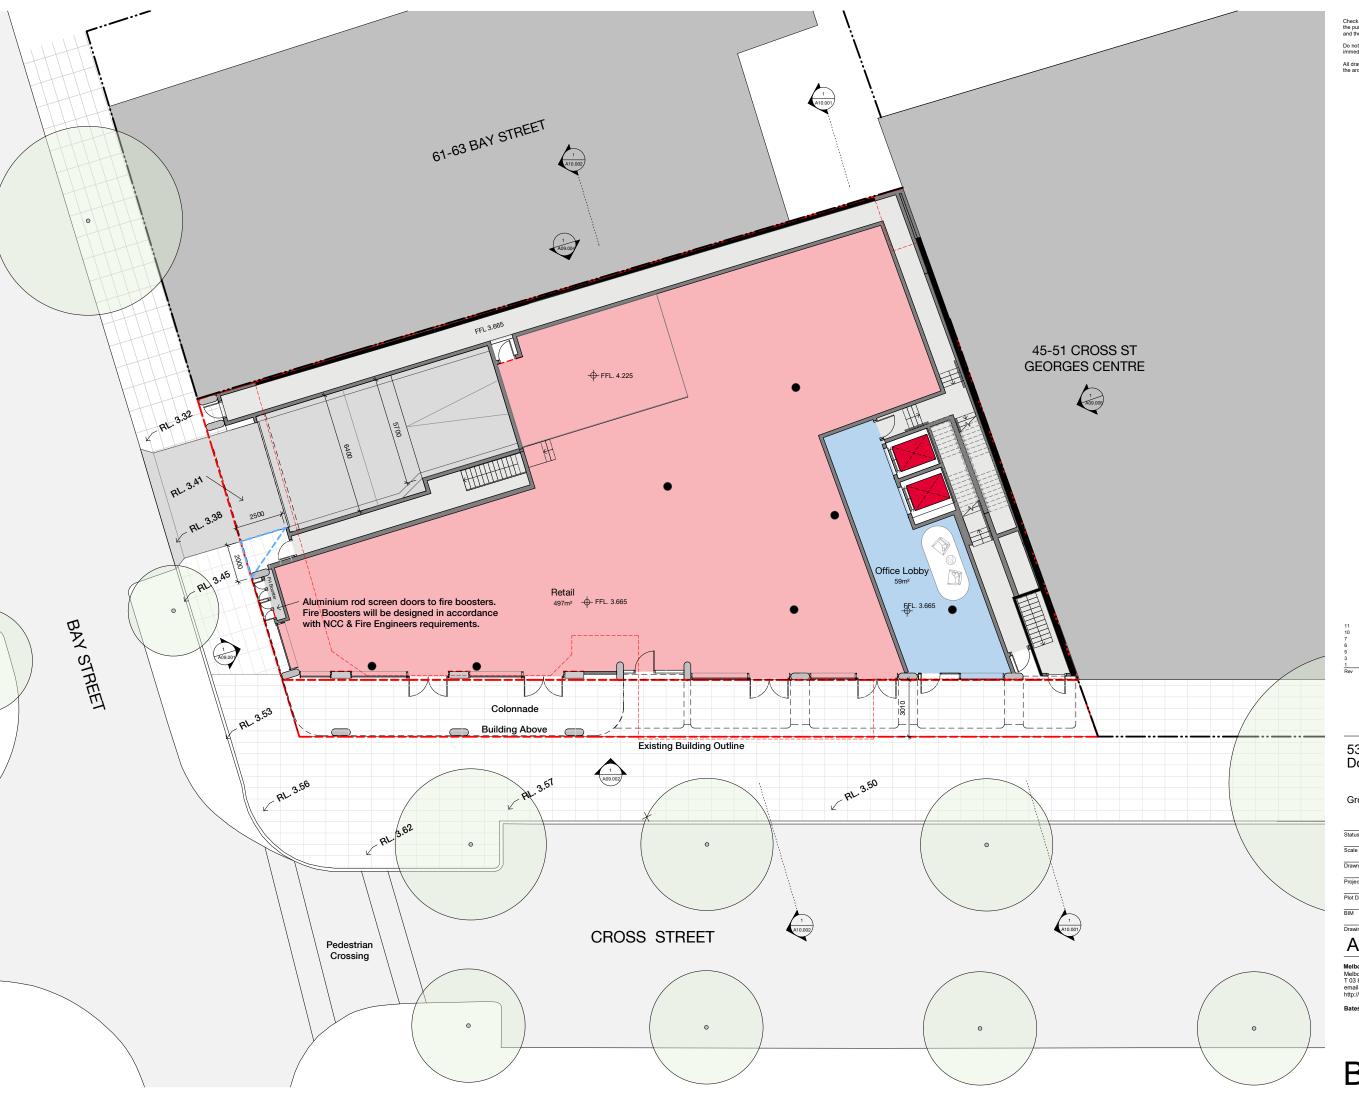

# 53 Cross Street Double Bay

#### Ground Floor Plan

| Status      | FOR INFORMATION       |         |    |
|-------------|-----------------------|---------|----|
| Scale       | 1 : 100               | @ A1    |    |
| Drawn       | NS                    | Checked | МН |
| Project No. | S12438                |         |    |
| Plot Date   | 2/02/2022 11:32:14 AM |         |    |
| BIM         |                       |         |    |