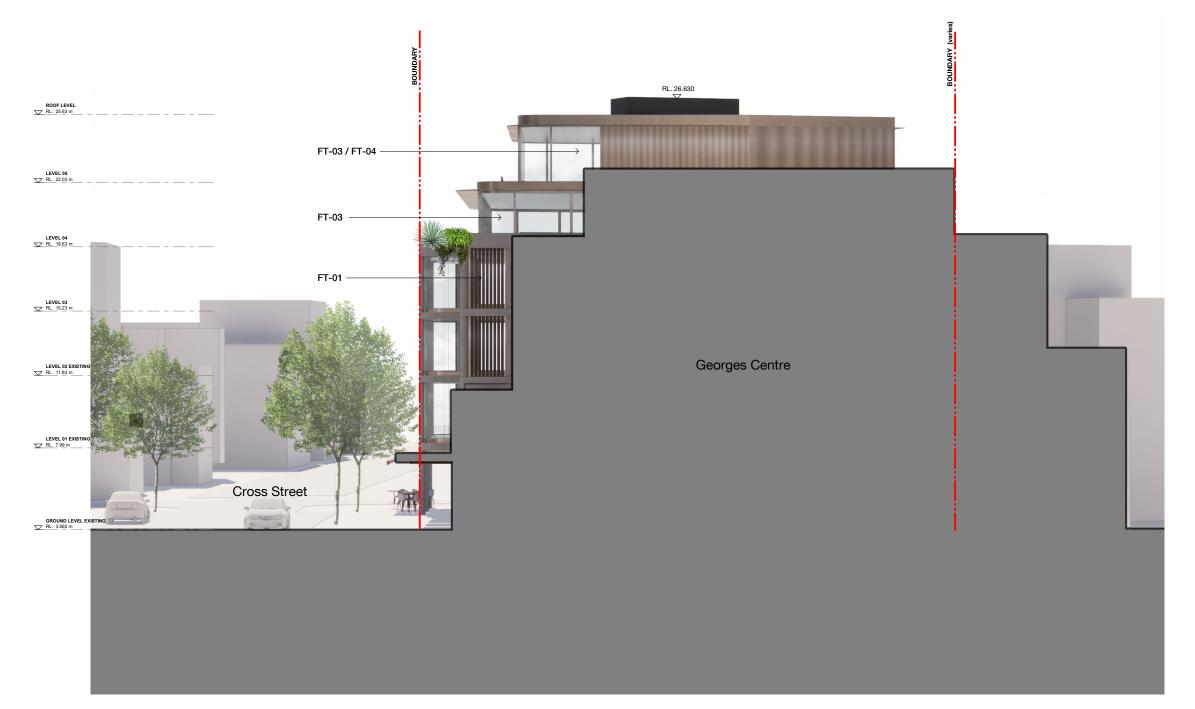

11

- FT-01 \ Facade Type 01: Retail Facade Ground Level
  \ Vertical Columns: Polished white pigment precast concrete
  \ Horizontal Beams: Polished white pigment precast concrete
- Glazing: 'Crystal Grey' Double glazed unit
- Shopfronts: Warm 'champagne' powdercoated aluminium

- Horizontal Beams: Polished white pigment precast concrete
- Glazing: 'Crystal Grey' Double glazed unit
- Vertical Panels: Warm 'champagne' powdercoated aluminium rods with operable

#### FT-03 \ Facade Type 03: Commercial Facade Levels 4-5

- Glazing: 'Crystal Grey' Double glazed unit
- Roof: Warm 'champagne' powdercoated aluminium rods with operable panel
- Balustrade: Warm 'champagne' steel rods

#### FT-04 \ Facade Type 04: Commercial Facade Levels 1-5

200mm vertical warm 'champagne' flat louvres

email mel@batessmart.com.au http://www.batessmart.com.au Bates Smart Pty Ltd ABN 70 004 999 400

Georges Centre 41 - 51 Cross Street Intercontinental Hotel 53 Cross Street 33 Cross Street

> 53 Cross Street Double Bay Streetscape Elevation